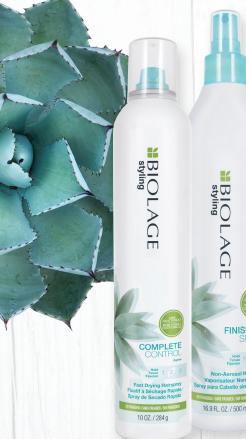

### **VOLUME**BLOOM COMPLETE CONTROL

A fast-drying hairspray that delivers adjustable control while adding body and volume to finish any natural-looking style. Soft to medium hold formula leaves hair looking natural. 284g

## **VOLUME**BLOOM FINISHING SPRITZ

The ultimate humidity-resistant, water-free, fast-dry spray that lifts and locks styles into place with all day, firm hold. 500ml