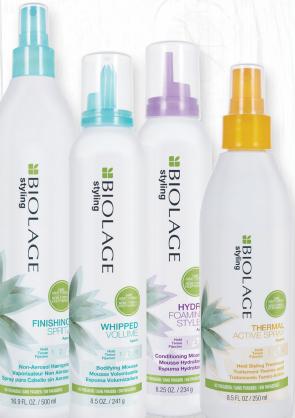

## **VOLUME**BLOOM FINISHING SPRITZ

The ultimate humidity-resistant, water-free, fast-dry spray that lifts and locks styles into place with all day, firm hold. 500ml

#### **VOLUME**BLOOM WHIPPED VOLUME

Lightweight mousse with a whipped crème texture that provides body, control and shine. Leaves hair with bounce and natural softness. 241q

#### HYDRASOURCE

HYDRA FOAMING STYLER

A conditioning mousse that provides medium hold to add body and natural movement to any style. 250ml

#### **SMOOTH**PROOF THERMAL ACTIVE SPRAY

Non-aerosol, thermal styling, protection spray. Protects hair against heat styling while adding body and volume for long-lasting control. 250ml