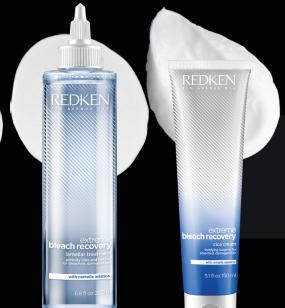

## NEW EXTREME BLEACH RECOVERY

THE FIRST GENTLE, FORTIFYING RANGE FORMULATED SPECIFICALLY FOR FRAGILE, BLEACHED HAIR TO RESTORE A HEALTHY TOUCH FROM ONE BLEACH SERVICE TO THE NEXT.

**SHAMPOO** to gently cleanse

REDKEN

**LAMELLAR TREATMENT**to hydrate

HEALING CICA CREAM to treat split ends