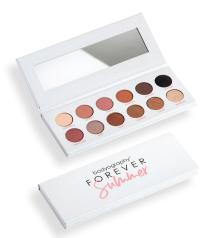

## **Forever Summer Eyeshadow Palette**

Inspired by the warm colors of summer, this palette feautures 12 gorgeous eyeshadow shades in a combination of warm brown, tan, gold and bronze tones - 6 matte and 6 metallic shades.

- · Vegan, talc free, gluten free, paraben free
- · Can be used wet or dry
- · Easy to blend and long wearing pigments