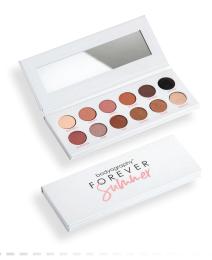

## **Forever Summer Eyeshadow Palette**

Inspired by the warm colors of summer, this palette feautures 12 gorgeous eyeshadow shades in a combination of warm brown, tan, gold and bronze tones - 6 matte and 6 metallic shades.

- · Vegan, talc free, gluten free, paraben free
- · Can be used wet or dry
- · Easy to blend and long wearing pigments