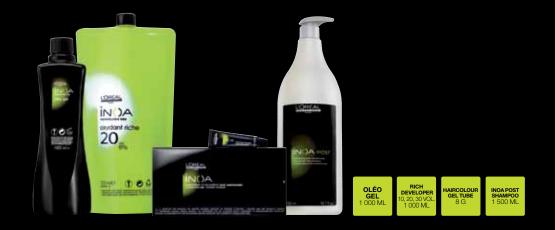

# THE HAIRCOLOUR OF THE FUTURE

NO AMMONIA. ODOURLESS. OPTIMUM COMFORT FOR THE SCALP. OPTIMAL RESPECT OF THE HAIR FIBRE.\* INFINITE HAIRCOLOUR POWER. OUTSTANDING SHINE. COVERS UP TO 100% OF GREY HAIR.

IN()A

INCA

ODS Technology (Oil Delivery System): A breakthrough oil base that maximizes the efficiency of the haircolour system while preserving the hair's natural protective layer.

#### PREPARATION: 1 DOSE

#### RESULT

Shiny, intense permanent oxidative haircolour. True neutralizing cool shades, vibrant and luminous warm shades.

TECHNOLOGY ODS - Oil Delivery System.

**GREY COVERAGE** 100% grey coverage. 85 exact and predictable shades.

#### **DEVELOPMENT TIME**

35 minutes