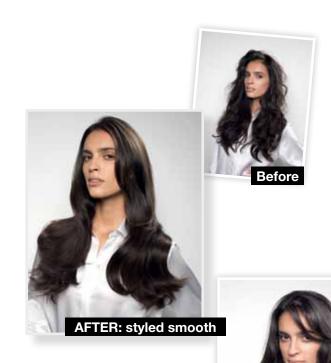

# X-LCOSO® Moisturist® BRAZILIAN STRAIGHTENING

Unparalleled smoothness and cosmeticity / Lasts 8 weeks / Nutri-cationic technology

## RESULTS

**Smoother:** volume control / easier to blow-dry, neutralizes frizz and protects the hair against humidity.

Silkier: deep down nourishment.

Shinier: a smooth surface for extreme shine.