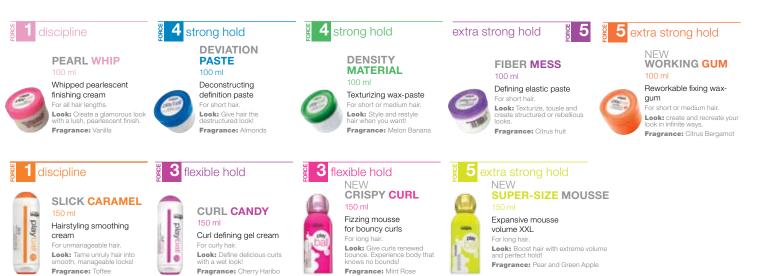

| CHOOSE YOUR HOLD   |                   |                        |
|--------------------|-------------------|------------------------|
| discipline         | ight<br>hold      | <b>3</b> flexible hold |
| g 4 strong<br>hold | extra strong hold | 6 maximum<br>hold      |

# SCULPTE SCULPTING FIBRE PASTE

Medium to fine hair. A messy or structured look. Flexible hold.

#### MATTE SCULPTING POMADE

Separation and texture. Matte finish. Easy to style and re-style. Short to medium hair. Use on damp or dry hair.

#### STRONG HOLD MATT CLAY

Texture and separation. Extra matte finish. Strong hold. For all hair types and lengths. Use on dry hair. Ultra clean finish.

CLAY

#### STRONG STRONG GEL Structures and sculpts the hair. Eliminates dandruff. Maximum hold.