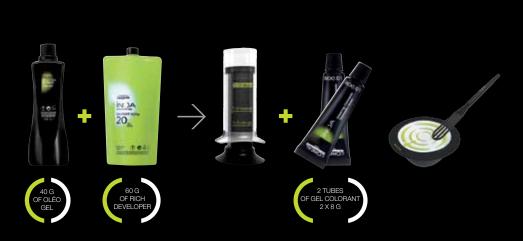

# THE HAIRCOLOUR OF THE FUTURE

NO AMMONIA. ODOURLESS. OPTIMUM COMFORT FOR THE SCALP. OPTIMAL RESPECT OF THE HAIR FIBRE.\* INFINITE HAIRCOLOUR POWER. OUTSTANDING SHINE. COVERS UP TO 100% OF GREY HAIR.

IN()A

INCA

ODS Technology (Oil Delivery System): A breakthrough oil base that maximizes the efficiency of the haircolour system while preserving the hair's natural protective layer.

#### PREPARATION: 1 DOSE

#### RESULT

Shiny, intense permanent oxidative haircolour. True neutralizing cool shades, vibrant and luminous warm shades.

TECHNOLOGY ODS - Oil Delivery System.

**GREY COVERAGE** 100% grey coverage. 85 exact and predictable shades.

#### **DEVELOPMENT TIME**

35 minutes