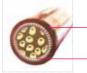

#### ZONE A The surface: the outer part of the hair fibre.

ZONE B The cuticle: composed of scales held together by intercellular cement.

ZONE C

The cortex: a group of cells composed of keratin chains.