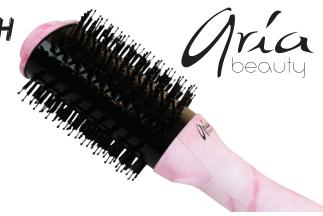

## PINK MARBLE BLOWDRY BRUSH

## Features and Benefits:

- · 3 adjustable heat/speed settings allow styling customization for all hair types.
- · Tourmaline barrel smooths frizz instantly with negative ions.
- · Curved barrel with dual-bristle design creates smoothness and volume while you dry.
- · Convenient ultra-long 9' cord.
- · Lightweight and easy to use.
- · 110 volts; 60 HZ.
- · 1000 watt motor.
- 1 year warranty.