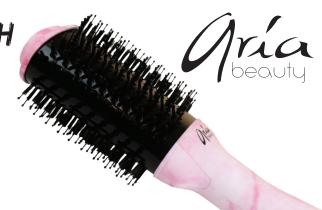

## PINK MARBLE BLOWDRY BRUSH

## Features and Benefits:

- 3 adjustable heat/speed settings allow styling customization for all hair types.
- · Tourmaline barrel smooths frizz instantly with negative ions.
- · Curved barrel with dual-bristle design creates smoothness and volume while you dry.
- · Convenient ultra-long 9' cord.
- · Lightweight and easy to use.
- 110 volts; 60 HZ.
- · 1000 watt motor.
- · 1 year warranty.